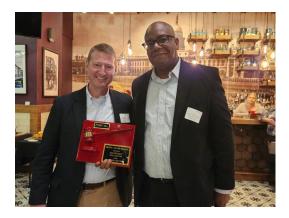

President's Plaque Presentation — Christian Smith, MAI, Ai-GRS to Greg Williams, MAI, Al-GRS

Appraisal Institute\* The AI Education and Relief Foundation is proud to provide scholarships and emergency assistance. Find out more about AIERF today. More Info